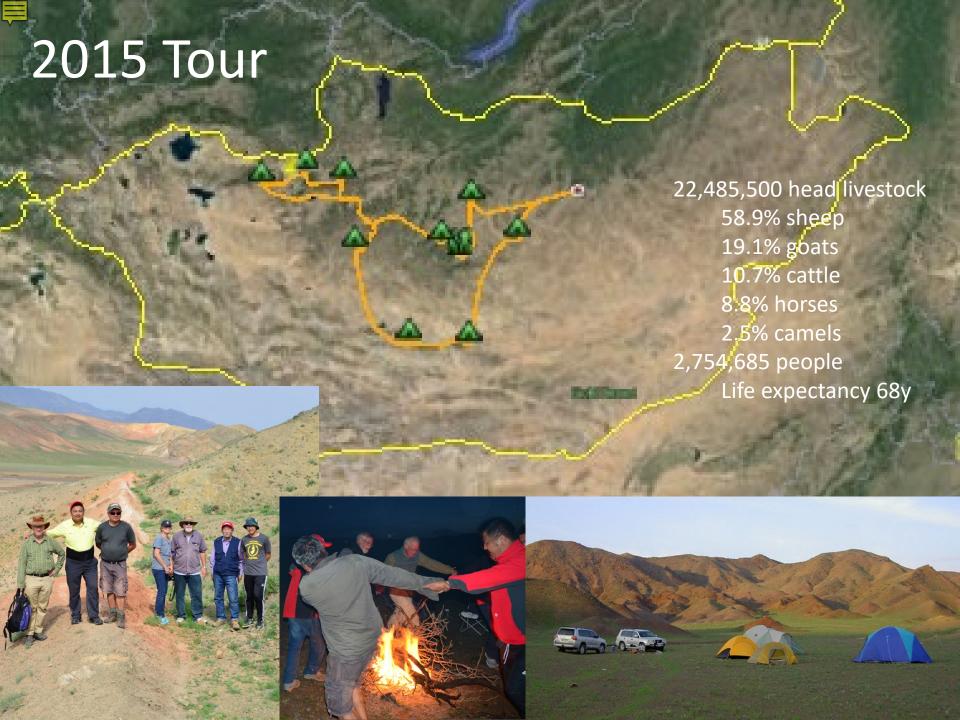

# Wither Mongolia

Lecture ???

**Larry Cathles** 







#### MONGOLIA



#### **Boldkhuu Nanzad**

### Energy researcher

- Advisor to the Minister, Ministry of Energy
- Advisor to the President, MOSA (Mongolian Oil Shale Association)

#### Civil Society

Member of MASA board

Member of "Ikh Ust Tuul" NGO(tree planting)

board

Member of board Mongolian National Archery



## About Mongolia





Area: 1,565,000 sq. km

Mongolia borders Russia and PRC.









#### History

13<sup>th</sup> Century Ghengis Khan Conquered world (Taj Mahal)

New Dynasty, Great wall

Ruled by Qing Dynasty in 1900s

Became independent country in 1911, with assistance of the Soviet Union

Independent since 1990



# Ulaanbaatar



# Ulaanbaatar





























































# Tremendous resources







# OLD RUSSIAN POWER PLANT TECHNOLOGY CAUSES AIR POLLUTION.





Oyu Tolgoi project



#### China

Mongolia's economimy heavily depends on China

To protect Mongolia's sovereign, Mongolia did not build railroad from the coal mine at Tavan Tolgoi directly to China in 2010

Suspended rail system due to Dalai Lama visit in 2002



### World and Mongolia will develop



...but there is great value in what we have

http://www.investitwisely.com/the-rising-chinese/

#### Impacts of the past need not be the future

VIC Melbourne

Hobart

### Technology and attitudes are changing...

KEY

Mining can be remotely controlled







Broome — Port Hedland — Karratha