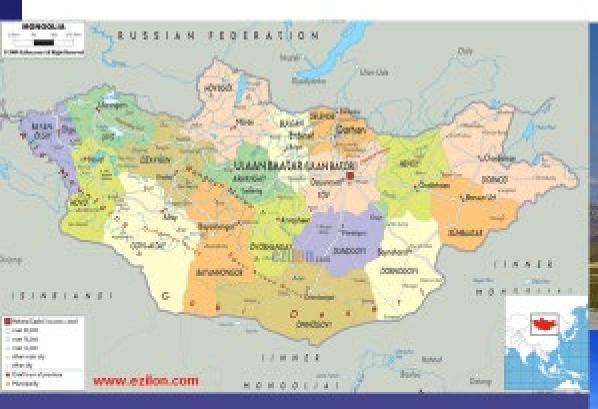

## About Mongolia

Area: 1,565,000 sq. km

Mongolia borders Russia and PRC.

# Ulaanbaatar