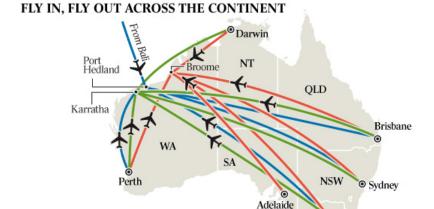

### Technology and attitudes are changing...

KEY

Mining can be remotely controlled

Broome — Port Hedland — Karratha