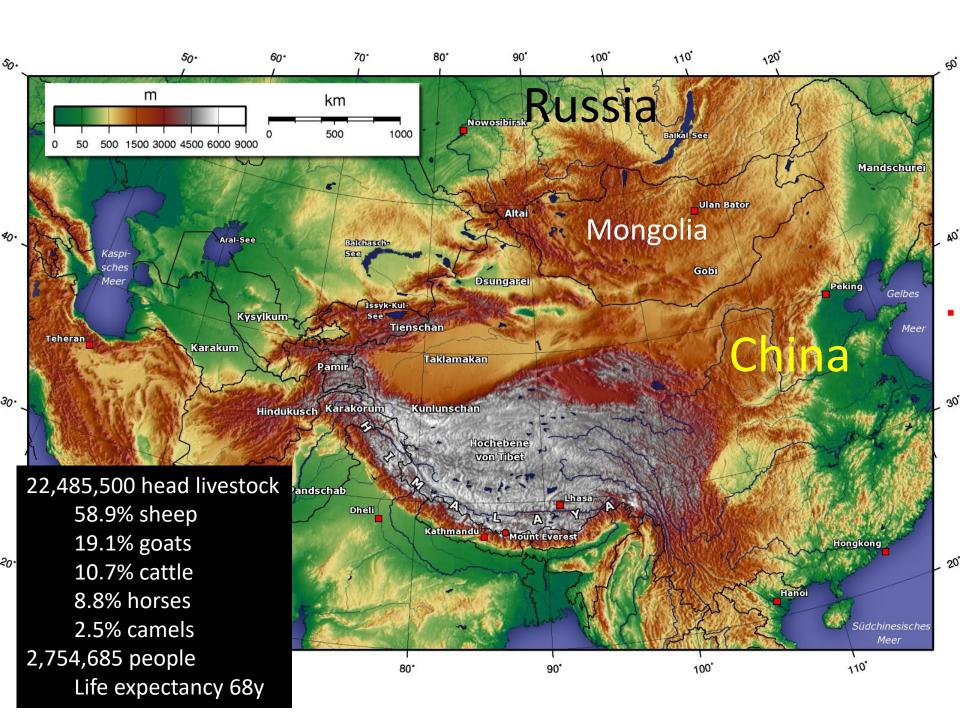

## About Mongolia

Area: 1,565,000 sq. km

Mongolia borders Russia and PRC.

#### China

Mongolia's economimy heavily depends on China

To protect Mongolia's sovereign, Mongolia did not build railroad from the coal mine at Tavan Tolgoi directly to China in 2010

Suspended rail system due to Dalai Lama visit in 2002