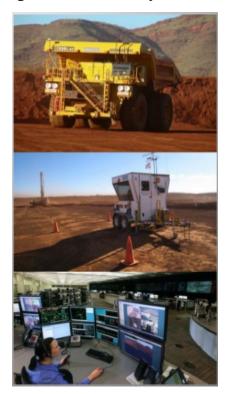

### Technology and attitudes are changing...

KEY

Mining can be remotely controlled

Broome — Port Hedland — Karratha