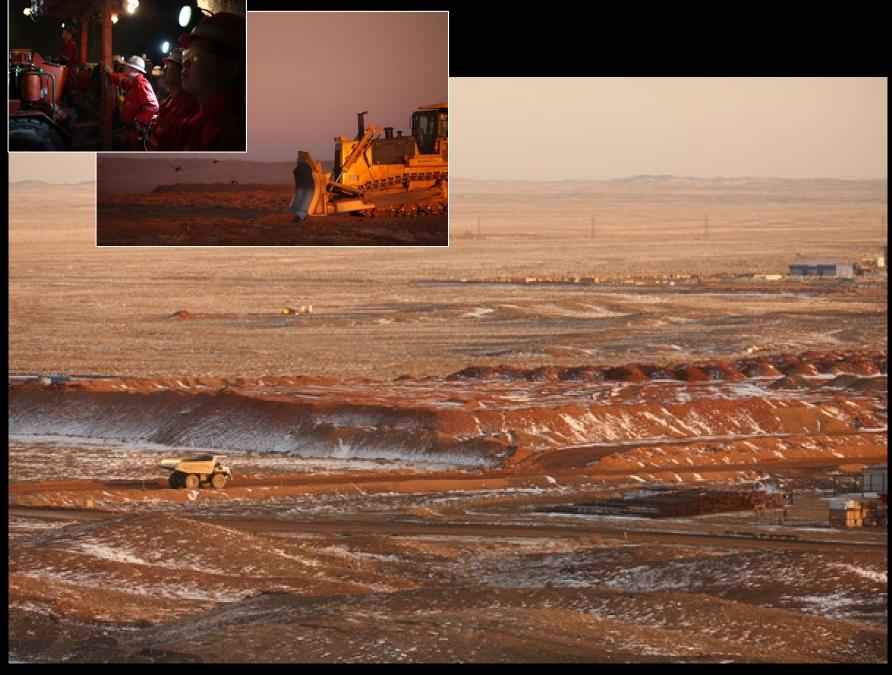

# Tremendous resources

# OLD RUSSIAN POWER PLANT TECHNOLOGY CAUSES AIR POLLUTION.

Oyu Tolgoi project